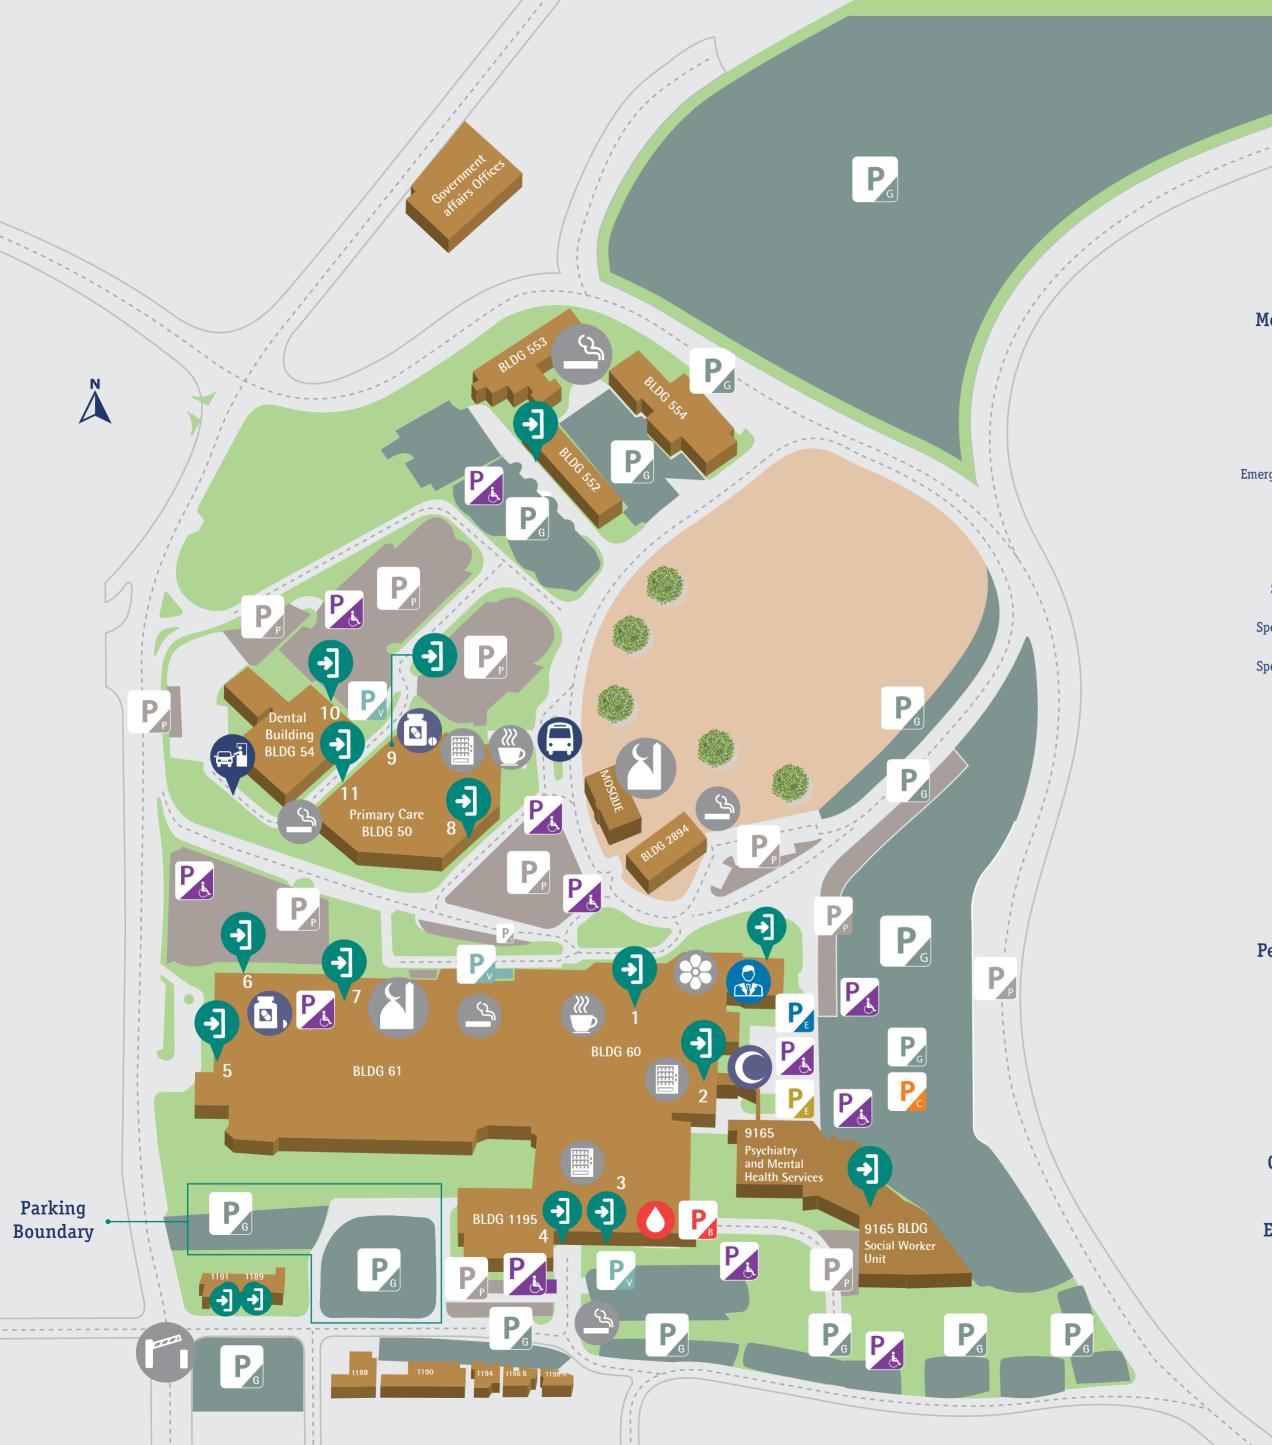

| Gate 6                         |       | Pharmacy                                 |              |
|--------------------------------|-------|------------------------------------------|--------------|
| Mosque / Prayer Room           | 0     | Smoking Zone                             | 3            |
| Entrance                       | 6     | Coffee Shop                              |              |
| Main Entrance .1               |       |                                          |              |
| mergency Services Entrance .2  |       | Flower Shop                              |              |
| SurgiCare Entrance .3          |       |                                          |              |
| CancerCare Entrance .4         |       | Blood Bank                               | 0            |
| Surgical Clinic Entrance .5    |       |                                          |              |
| Speciality Clinics Entrance .6 |       |                                          |              |
| Speciality Clinics Entrance .7 |       | Vending Machine                          |              |
| Primary Care Entrance .10      | )-9-8 |                                          |              |
| Social worker .1               | L     | Emergency Medical Services               |              |
| Bus Stop                       |       | Saudi Aramco Vehicles                    |              |
| Patient Parking                | P     |                                          |              |
| Person with disabilities       | P     | Dhahran drive thru<br>medication pick up | <del>1</del> |
| Valet Parking                  | P     | <b>Executive Clinics</b>                 |              |
| Blood Donor Parking            | P     | Staff Parking                            | Ps           |
| Compact Cars Parking           | P     | General Parking                          | P            |
| EMS Compact Parking            | P     | Health Executive Parking                 | P            |